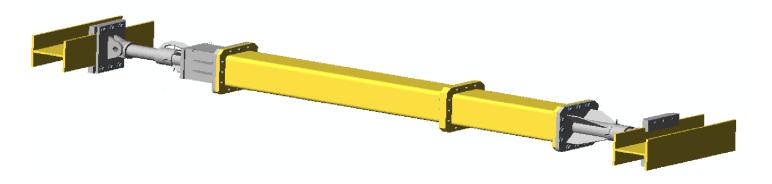

## **CHARACTERISTIC OF THE SYSTEM:**

- Allows to support BRACE 300 and BRACE 400 systems with 1000 kN SWL (Safe Working Load designed for 1500 kN declared 1000 kN axial capacity
- Maximum sheet to sheet span by 1000 kN SWL 14 meters
- rough adjuster stroke 650mm
- prestressing/residual force release ending 100mm stroke
- fixed length extensions 0.5m, 1.0m, 2.0m, 3.0m and 5.0m
- might be operated with hydraulic pump delivered with BRCAE 300 or BRACE 400 or with hand operated pump
- might be operated with 500 kN jack delivered with BRACE 300 (than max capacity is 500 kN), 1200 kN jack delivered with BRACE 400 or with dedicated 1000 kN hydraulic jack
- construction welded acc. EN1090 certified factory