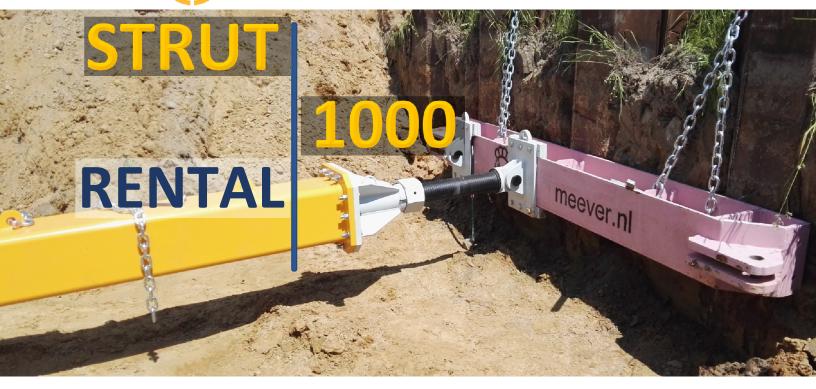

## **CHARACTERISTIC OF THE SYSTEM:**

- Allows to support BRACE 300 and BRACE 400 systems with 1000 kN SWL (Safe Working Load designed for 1500 kN declared 1000 kN axial capacity
- Maximum sheet to sheet span by 1000 kN SWL 14 meters
- rough adjuster stroke 650mm
- prestressing/residual force release ending 100mm stroke
- fixed length extensions 0.5m, 1.0m, 2.0m, 3.0m and 5.0m
- might be operated with hydraulic pump delivered with BRCAE 300 or BRACE 400 or with hand operated pump
- might be operated with 500 kN jack delivered with BRACE 300 (than max capacity is 500 kN), 1200 kN jack delivered with BRACE 400 or with dedicated 1000 kN hydraulic jack
- construction welded acc. EN1090 certified factory