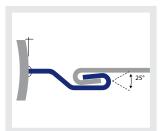

VKZ 90 B\*

"Meever USA can even supply the sheet pile sections with the required angle for you, so they can be immediately placed and connected upon arrival."