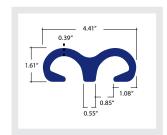

If you don't have the time or possibility to weld the corner sections to your sheet piling yourself, why not leave that to us? For **PZ-Corner Sections** we refer you to our website.

Omega

LTn (VTS)

Larssen / Z