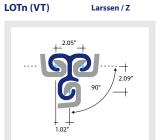

LOTn (VT)

L8n / E22 Larssen / Z

LPB180

Larssen / Z

**VKZ Female\*** 

**Transitional Piles** 

VKZ 45 A

VKZ 45 B