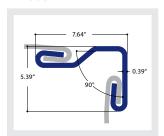

LOTn (VT)

L8n / E22 Larssen / Z

LPB180

Larssen / Z

**VKZ Female\*** 

**Transitional Piles** 

VKZ 45 A

VKZ 45 B