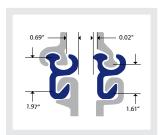

LOTn (VT)

L8n / E22 Larssen / Z

LPB180

Larssen / Z

**VKZ Female\*** 

**Transitional Piles** 

VKZ 45 A

VKZ 45 B