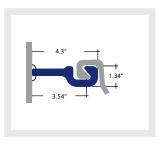

LOTn (VT)

L8n / E22 Larssen / Z

LPB180

Larssen / Z

**VKZ Female\*** 

**Transitional Piles** 

VKZ 45 A

VKZ 45 B