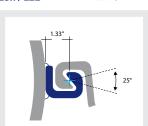

LOTn (VT)

L8n / E22 Larssen / Z

LPB180

Larssen / Z

**VKZ Female\*** 

**Transitional Piles** 

VKZ 45 A

VKZ 45 B

VKZ 90 B\*

"Meever USA can even supply the sheet pile sections with the required angle for you, so they can be immediately placed and connected upon arrival."