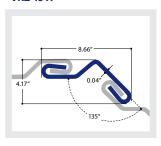

LOTn (VT)

L8n / E22 Larssen / Z

LPB180

Larssen / Z

**VKZ Female\*** 

**Transitional Piles** 

VKZ 45 A

VKZ 45 B