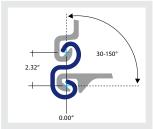

If you don't have the time or possibility to weld the corner sections to your sheet piling yourself, why not leave that to us? For **PZ-Corner Sections** we refer you to our website.

Omega

LTn (VTS)

Larssen / Z

VKZ 90 B\*

"Meever USA can even supply the sheet pile sections with the required angle for you, so they can be immediately placed and connected upon arrival."