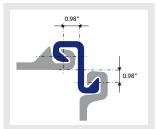

LOTn (VT)

L8n / E22 Larssen / Z

LPB180

Larssen / Z

**VKZ Female\*** 

**Transitional Piles** 

VKZ 45 A

VKZ 45 B