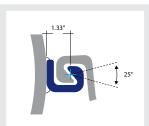

VKZ 90 B\*

"Meever USA can even supply the sheet pile sections with the required angle for you, so they can be immediately placed and connected upon arrival."