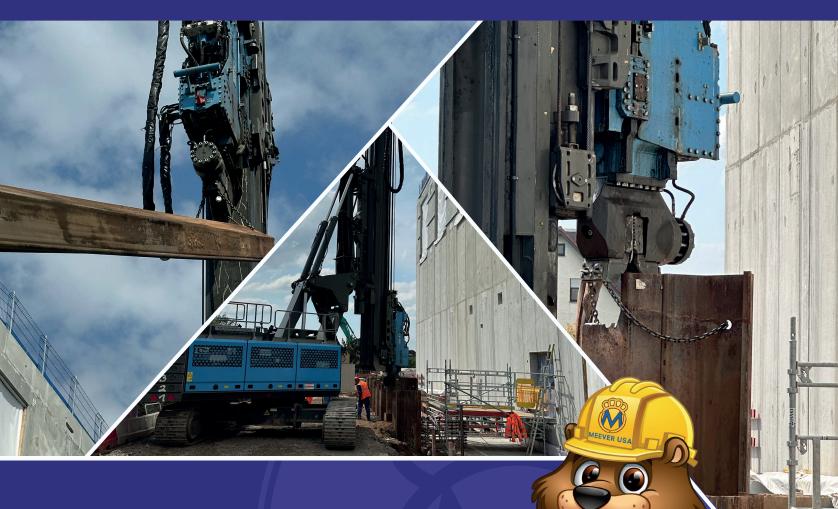

# ABI MOBILRAM-SYSTEM TM22

### **TM 22**

The TM 22 combines knowledge from construction sites and years of experience. The new telescopic leader mast has a torque capacity of up to 200 kNm. Inner and outer leader mast are each designed as closed profiles and guided into each other. High preload force and high torsional stiffness can be achieved with less material. In addition, frictional losses in the leader are reduced.

The vibratory hammer model MRZV 30VV comes with the machine.

**MEEVERUSA.**COM