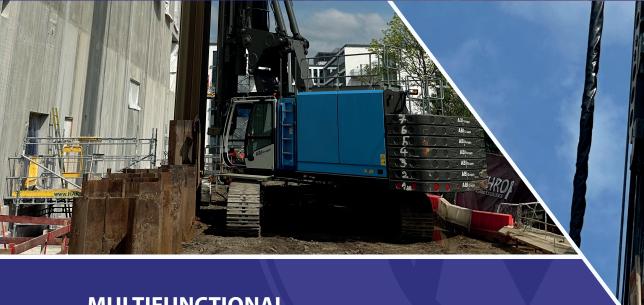

#### **MULTIFUNCTIONAL**

If the machine is equipped with a vibrator all kinds of pile elements can be driven or extracted.

#### **LOW SET UP TIMES**

The set up of a MOBILRAM-System is very fast. Moving the leader mast from the working into the transport position is done in one step without any external aids.

#### **HIGH MOBILITY**

The ABI MOBILRAM can be transported on a low-loading truck.